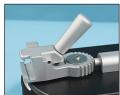

## **Features**

- To adjust armboard vertically, simply place armboard on side rail, loosen handle and raise to correct table height and tighten handle
- Simply pull finger-trigger at end of armboard and quickly move to required position. Release trigger to lock tight.
- Pad sold separately
- 6" x 26.5" L

**Armboard, Adjustable** #800-0009 US #800-0009-EU EU #800-0009-UK UK #800-0009-DEN DEN #800-0009-JPN JPN

#508-0071 2" (5cm) Deluxe Pad **#508-0151** 2" (5cm) Softcare Pad

New trigger for quick & easy removal