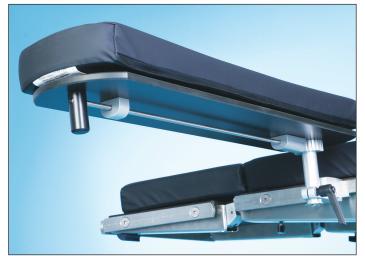

## Eliminates need for multiple size pads

Accommodates a wide-range of patients and their procedural needs, as well as adjusting vertically to allow the use of x-ray tops without sacrificing a level surface on the O.R. table.

## **Features**

- To adjust armboard vertically, simply place armboard on side rail, loosen handle and raise to correct table height and tighten handle
- Simply pull finger-trigger at end of armboard and quickly move to required position. Release trigger to lock tight.
- Pad sold separately
- 6" x 26.5" L

**Armboard, Adjustable** #800-0009 US #800-0009-EU EU #800-0009-UK UK #800-0009-DEN DEN #800-0009-JPN JPN

#508-0071 2" (5cm) Deluxe Pad **#508-0151** 2" (5cm) Softcare Pad

New trigger for quick & easy removal