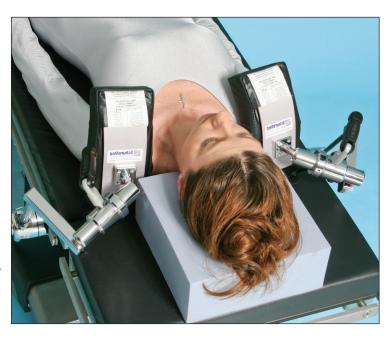

# **Shoulder Supports**

# Provides optimal positioning for any size patient

Position patients for surgery in various unique positions on the operating room table with a broad support surface. Provides comfortable support for Trendelenburg positioning.

#### **Features**

- Includes Deluxe Pads on a broad support surface with ball and socket adjustments
- Shoulder Supports adjusts vertically to accommodate x-ray tops
- Schure Socket XL sold separately

#800-0100 Shoulder Supports