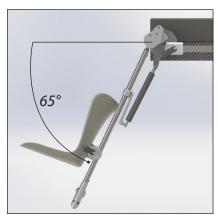

#### **Features**

 The Great White® Robotic Stirrups' range of motion is -65° low lithotomy to 45° high lithotomy

• Exclusive 3-axis control from the handle mimics the anatomy of the human hip

 Simply squeeze the trigger for smooth and accurate high/low lithotomy, adduction and abduction positioning

• Lithotomy Range -65° low to 45° high; Adduction -9° and abduction +25°

 Included Boot Pads wrap around the foot, ankle and calf providing safe, comfortable and secure patient positioning

· Lithotomy indicators help to accurately reposition legs